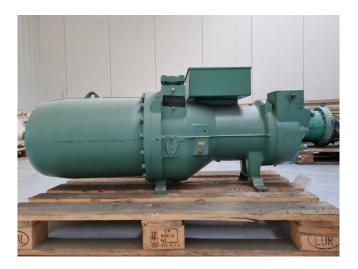

## Bitzer CSH 7591-90Y-40P

#### Used Bitzer CSH 7591-90Y-40P

Overhauled Bitzer CSH 7591-90Y-40P semi-hermetic screw compressor on Freon with a sight glass. The compressor has a displacement of 335 m<sup>3</sup>/h at 50 Hz & 404 m<sup>3</sup>/h at 60 Hz. We only offer the compressor overhauled and we can offer a fast delivery time. Please contact us for more information! \*Why choose for HOSBV? We are not only the largest used refrigeration specialist in Europe, but also, we deliver all equipment including an extensive test, warranty and industrial cleaning. \*Optional we can also perform a new paint job and arrange the logistics.