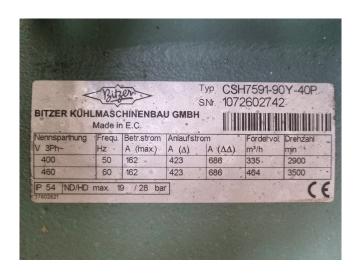

### **Specifications**

| Brand                                           | Bitzer                   |
|-------------------------------------------------|--------------------------|
| Туре                                            | CSH 7591-90Y-40P         |
| Refrigerant                                     | Freon                    |
| kW at $+10^{\circ}\text{C}/+40^{\circ}\text{C}$ | 258,0                    |
| kW at 0°C/+40°C                                 | 173,8                    |
| kW at -5ºC/+40ºC                                | 140,6                    |
| kW at -10°C/+40°C                               | 112,5                    |
| Unloaded Start                                  | /                        |
| Capacity Control                                | /                        |
| Sight Glass                                     | /                        |
| Solenoid Valve                                  | ✓                        |
| m3 / h                                          | 50 Hz - 335 m³/h / 60 Hz |
|                                                 | - 404 m³/h               |
| Remarks                                         | Y.o.b. 2007              |
| Remarks                                         | We only offer the        |
|                                                 | compressor overhauled,   |
|                                                 | but we can offer a fast  |
|                                                 | delivery time.           |
| Weight in kg.                                   | 530 kg                   |
| Sizes                                           | 1330x500x600 mm          |
|                                                 | (LxWxH)                  |
|                                                 |                          |