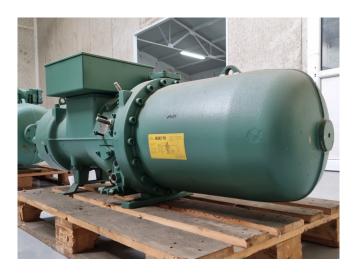

## Bitzer CSH 7591-90Y-40P

### **Specifications**

| Brand                                           | Bitzer                   |
|-------------------------------------------------|--------------------------|
| Туре                                            | CSH 7591-90Y-40P         |
| Refrigerant                                     | Freon                    |
| kW at $+10^{\circ}\text{C}/+40^{\circ}\text{C}$ | 258,0                    |
| kW at 0°C/+40°C                                 | 173,8                    |
| kW at -5ºC/+40ºC                                | 140,6                    |
| kW at -10°C/+40°C                               | 112,5                    |
| Unloaded Start                                  | /                        |
| Capacity Control                                | /                        |
| Sight Glass                                     | /                        |
| Solenoid Valve                                  | ✓                        |
| m3 / h                                          | 50 Hz - 335 m³/h / 60 Hz |
|                                                 | - 404 m³/h               |
| Remarks                                         | Y.o.b. 2007              |
| Remarks                                         | We only offer the        |
|                                                 | compressor overhauled,   |
|                                                 | but we can offer a fast  |
|                                                 | delivery time.           |
| Weight in kg.                                   | 530 kg                   |
| Sizes                                           | 1330x500x600 mm          |
|                                                 | (LxWxH)                  |
|                                                 |                          |

#### Used Bitzer CSH 7591-90Y-40P

Overhauled Bitzer CSH 7591-90Y-40P semi-hermetic screw compressor on Freon with a sight glass. The compressor has a displacement of 335 m<sup>3</sup>/h at 50 Hz & 404 m<sup>3</sup>/h at 60 Hz. We only offer the compressor overhauled and we can offer a fast delivery time. Please contact us for more information! \*Why choose for HOSBV? We are not only the largest used refrigeration specialist in Europe, but also, we deliver all equipment including an extensive test, warranty and industrial cleaning. \*Optional we can also perform a new paint job and arrange the logistics.