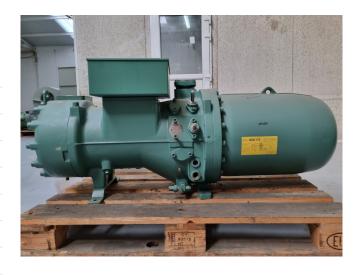

## Bitzer CSH 7591-90Y-40P

#### Used Bitzer CSH 7591-90Y-40P

Overhauled Bitzer CSH 7591-90Y-40P semi-hermetic screw compressor on Freon with a sight glass. The compressor has a displacement of 335 m<sup>3</sup>/h at 50 Hz & 404 m<sup>3</sup>/h at 60 Hz. We only offer the compressor overhauled and we can offer a fast delivery time. Please contact us for more information! \*Why choose for HOSBV? We are not only the largest used refrigeration specialist in Europe, but also, we deliver all equipment including an extensive test, warranty and industrial cleaning. \*Optional we can also perform a new paint job and arrange the logistics.