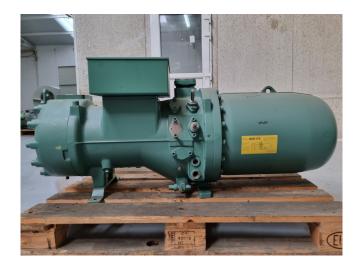

## Bitzer CSH 7591-90Y-40P

#### Used Bitzer CSH 7591-90Y-40P

Overhauled Bitzer CSH 7591-90Y-40P semi-hermetic screw compressor on Freon with a sight glass. The compressor has a displacement of 335 m<sup>3</sup>/h at 50 Hz & 404 m<sup>3</sup>/h at 60 Hz. We only offer the compressor overhauled and we can offer a fast delivery time. Please contact us for more information! \*Why choose for HOSBV? We are not only the largest used refrigeration specialist in Europe, but also, we deliver all equipment including an extensive test, warranty and industrial cleaning. \*Optional we can also perform a new paint job and arrange the logistics.