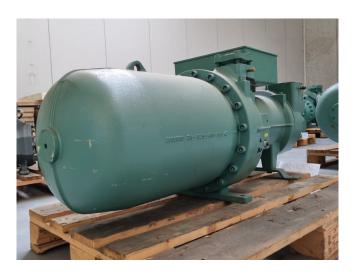

## Bitzer CSH 7591-90Y-40P

### **Specifications**

| Brand                                           | Bitzer                   |
|-------------------------------------------------|--------------------------|
| Туре                                            | CSH 7591-90Y-40P         |
| Refrigerant                                     | Freon                    |
| kW at $+10^{\circ}\text{C}/+40^{\circ}\text{C}$ | 258,0                    |
| kW at 0°C/+40°C                                 | 173,8                    |
| kW at -5ºC/+40ºC                                | 140,6                    |
| kW at -10°C/+40°C                               | 112,5                    |
| Unloaded Start                                  | /                        |
| Capacity Control                                | /                        |
| Sight Glass                                     | /                        |
| Solenoid Valve                                  | ✓                        |
| m3 / h                                          | 50 Hz - 335 m³/h / 60 Hz |
|                                                 | - 404 m³/h               |
| Remarks                                         | Y.o.b. 2007              |
| Remarks                                         | We only offer the        |
|                                                 | compressor overhauled,   |
|                                                 | but we can offer a fast  |
|                                                 | delivery time.           |
| Weight in kg.                                   | 530 kg                   |
| Sizes                                           | 1330x500x600 mm          |
|                                                 | (LxWxH)                  |
|                                                 |                          |

#### Used Bitzer CSH 7591-90Y-40P

Overhauled Bitzer CSH 7591-90Y-40P semi-hermetic screw compressor on Freon with a sight glass. The compressor has a displacement of 335 m<sup>3</sup>/h at 50 Hz & 404 m<sup>3</sup>/h at 60 Hz. We only offer the compressor overhauled and we can offer a fast delivery time. Please contact us for more information! \*Why choose for HOSBV? We are not only the largest used refrigeration specialist in Europe, but also, we deliver all equipment including an extensive test, warranty and industrial cleaning. \*Optional we can also perform a new paint job and arrange the logistics.