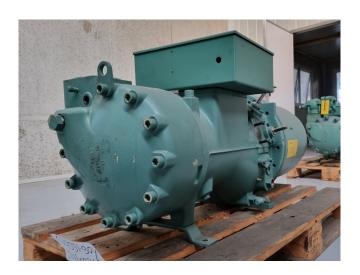

## Bitzer CSH 7591-90Y-40P

### **Specifications**

| Brand                                           | Bitzer                   |
|-------------------------------------------------|--------------------------|
| Туре                                            | CSH 7591-90Y-40P         |
| Refrigerant                                     | Freon                    |
| kW at $+10^{\circ}\text{C}/+40^{\circ}\text{C}$ | 258,0                    |
| kW at 0°C/+40°C                                 | 173,8                    |
| kW at -5ºC/+40ºC                                | 140,6                    |
| kW at -10°C/+40°C                               | 112,5                    |
| Unloaded Start                                  | /                        |
| Capacity Control                                | /                        |
| Sight Glass                                     | /                        |
| Solenoid Valve                                  | ✓                        |
| m3 / h                                          | 50 Hz - 335 m³/h / 60 Hz |
|                                                 | - 404 m³/h               |
| Remarks                                         | Y.o.b. 2007              |
| Remarks                                         | We only offer the        |
|                                                 | compressor overhauled,   |
|                                                 | but we can offer a fast  |
|                                                 | delivery time.           |
| Weight in kg.                                   | 530 kg                   |
| Sizes                                           | 1330x500x600 mm          |
|                                                 | (LxWxH)                  |
|                                                 |                          |

#### Used Bitzer CSH 7591-90Y-40P

Overhauled Bitzer CSH 7591-90Y-40P semi-hermetic screw compressor on Freon with a sight glass. The compressor has a displacement of 335 m<sup>3</sup>/h at 50 Hz & 404 m<sup>3</sup>/h at 60 Hz. We only offer the compressor overhauled and we can offer a fast delivery time. Please contact us for more information! \*Why choose for HOSBV? We are not only the largest used refrigeration specialist in Europe, but also, we deliver all equipment including an extensive test, warranty and industrial cleaning. \*Optional we can also perform a new paint job and arrange the logistics.